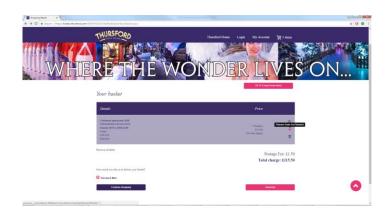

From this screen, you can switch to party rate if you are booking more than 20 seats by clicking the **edit** icon – at the top right of the light purple box.

You can also **release and reselect** your tickets by clicking the second backward arrow icon or add more seats to your selection by clicking the purple **Continue Shopping** button in the bottom left corner of your screen.