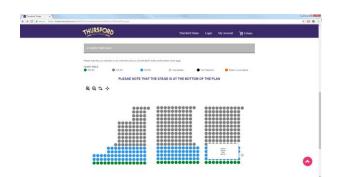

If you would prefer to select your seats manually, use the plan to click on the area of the auditorium you would like to sit in.

This will load the seating plan for the section you have chosen. If the page doesn't change automatically, scroll down until you reach the dot plan.

Hovering over each dot with your mouse will allow you to see the description, seat number and price of each seat.

Click on the dots to select your seat. The seats you have selected will turn black and will be listed in Your Selection at the bottom of the page. When you are happy with your choice, click the pink **Next** button.